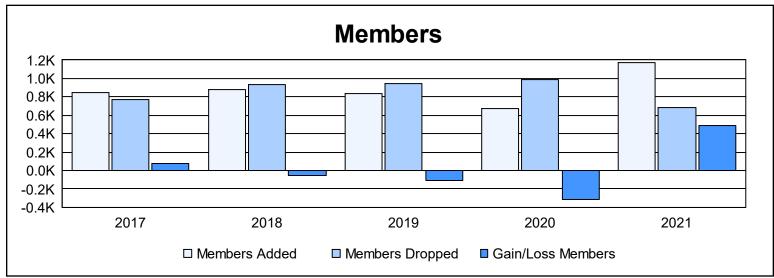

District 321 F

As of June 2021 Cumulative

| Year      | New<br>Clubs | Dropped<br>Clubs | Gain/<br>Loss<br>Clubs | New<br>Members | Charter<br>Members | Reinstate<br>Members | Transfer<br>Members | Total<br>Member<br>Added | Total<br>Members<br>Dropped | Gain/<br>Loss<br>Members |
|-----------|--------------|------------------|------------------------|----------------|--------------------|----------------------|---------------------|--------------------------|-----------------------------|--------------------------|
| 2016-2017 | 3            | 11               | -8                     | 629            | 106                | 92                   | 16                  | 843                      | 768                         | 75                       |
| 2017-2018 | 5            | 3                | 2                      | 636            | 145                | 87                   | 11                  | 879                      | 934                         | -55                      |
| 2018-2019 | 7            | 11               | -4                     | 353            | 166                | 309                  | 11                  | 839                      | 946                         | -107                     |
| 2019-2020 | 4            | 3                | 1                      | 281            | 198                | 172                  | 18                  | 669                      | 984                         | -315                     |
| 2020-2021 | 20           | 4                | 16                     | 516            | 557                | 94                   | 9                   | 1,176                    | 687                         | 489                      |
| Average   | 8            | 6                | 1                      | 483            | 234                | 151                  | 13                  | 881                      | 864                         | 17                       |