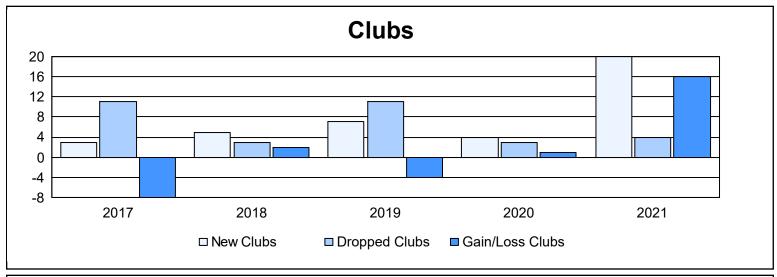

District 321 F

As of June 2021 Cumulative

| Year      | New<br>Clubs | Dropped<br>Clubs | Gain/<br>Loss<br>Clubs | New<br>Members | Charter<br>Members | Reinstate<br>Members | Transfer<br>Members | Total<br>Member<br>Added | Total<br>Members<br>Dropped | Gain/<br>Loss<br>Members |
|-----------|--------------|------------------|------------------------|----------------|--------------------|----------------------|---------------------|--------------------------|-----------------------------|--------------------------|
| 2016-2017 | 3            | 11               | -8                     | 629            | 106                | 92                   | 16                  | 843                      | 768                         | 75                       |
| 2017-2018 | 5            | 3                | 2                      | 636            | 145                | 87                   | 11                  | 879                      | 934                         | -55                      |
| 2018-2019 | 7            | 11               | -4                     | 353            | 166                | 309                  | 11                  | 839                      | 946                         | -107                     |
| 2019-2020 | 4            | 3                | 1                      | 281            | 198                | 172                  | 18                  | 669                      | 984                         | -315                     |
| 2020-2021 | 20           | 4                | 16                     | 516            | 557                | 94                   | 9                   | 1,176                    | 687                         | 489                      |
| Average   | 8            | 6                | 1                      | 483            | 234                | 151                  | 13                  | 881                      | 864                         | 17                       |